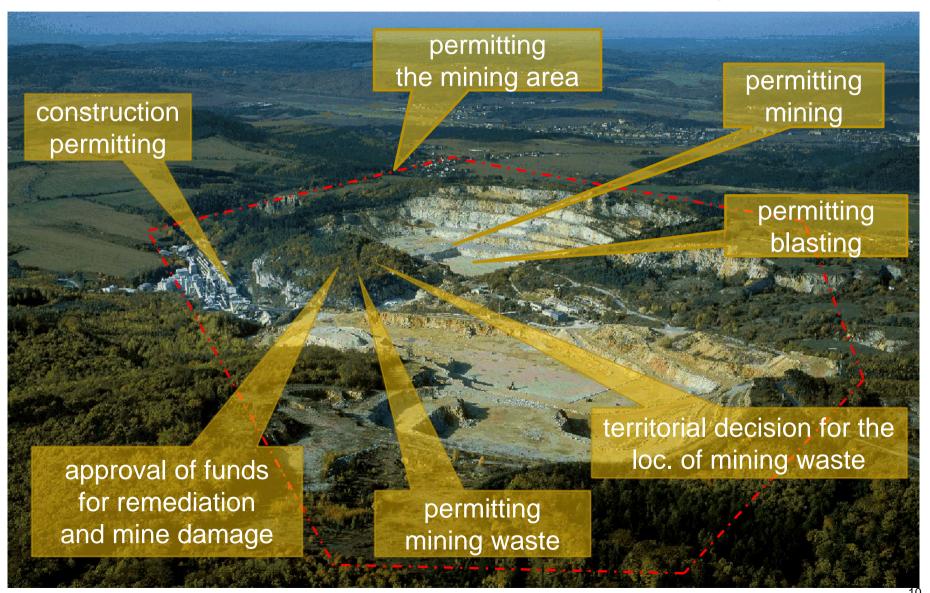

# The main activities of the State Mining Administration

#### **ADMINISTRATIVE** authority

- EU 27
- legislation
- mining
- mining waste
- explosives
- precursors of explosives
- verification of knowledge people

# SUPERVISORY authority

- protection of mineral resources
- handling of explosives
- health and safety at work, safety of technical equipment, working conditions in organizations

#### TAX authority

- extracted mineral
- area of the mining area