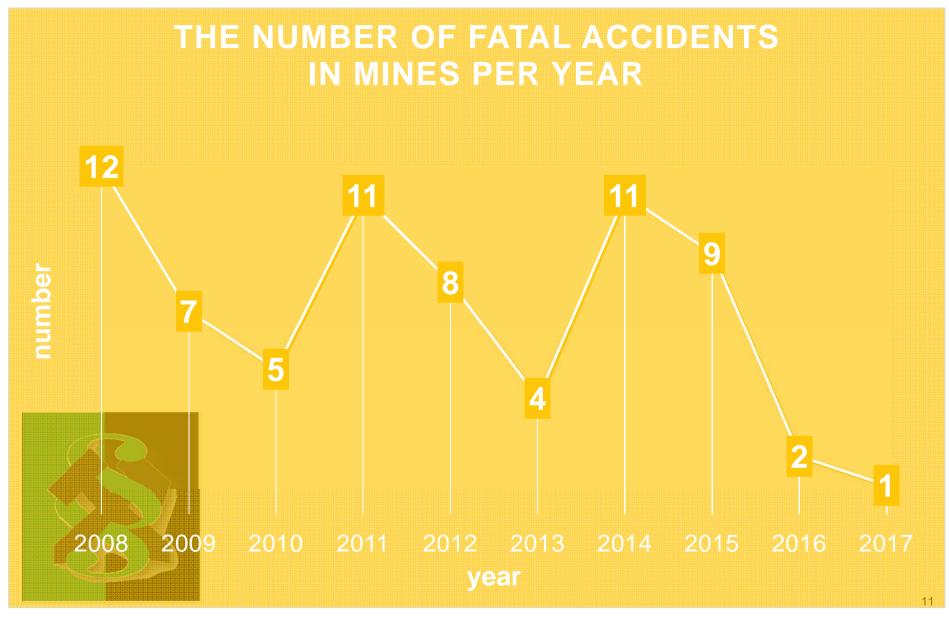

### Situation in Safety in mines

Maintaining independence, competence and respect.

Ensure unified licensing and control activities.

More than 750 years

administration.

of historical development

of mining law and mining