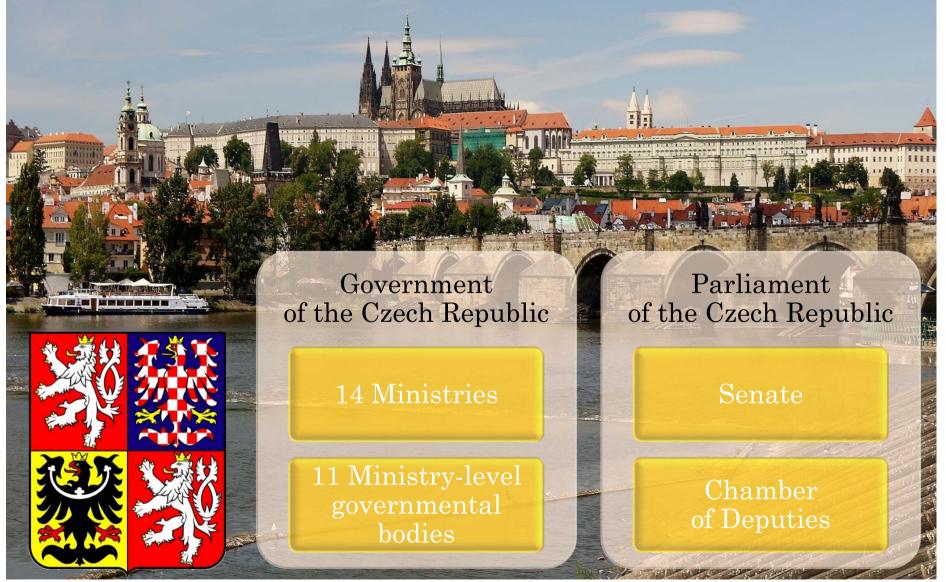

#### Organization of state administration

# The main activities of the State Mining Administration